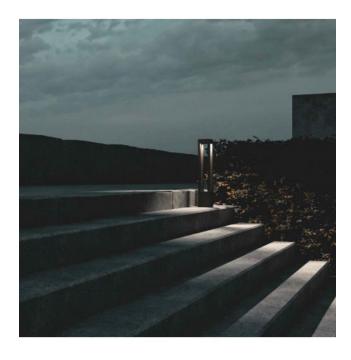

## Opis

The Loom Design Odin bollard lamp is well suited as an outdoor lamp with IP65 protection, as it is dustproof and protected against water jets from any angle. The light is emitted directly downwards from the lamp and illuminates the ground homogeneously in a radius of 360 degrees. The Odin has a height of 90 cm and is 16 cm wide as well as long. It is made of black die-cast aluminum and aluminum profiles. In front of the light source there is clear safety glass, which is particularly shock and impact resistant as well as insensitive to temperature differences. The bollard light is operated with an integrated LED that has a colour temperature of 2,700 Kelvin extra warm white.