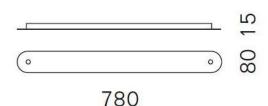

#### **Technical details**

Kraj produkcji Niemcy
producent Serien Lighting
projektant Serien Lighting
tworzywo aluminium

**Dimensions** H 2 cm | B 8 cm | L 78 cm

### Opis

The Serien Lighting canopy profile 2 is used to connect two pendant lamps and plug them into a single power supply. In this way, two single pendant lights can be installed together. Only a single ceiling outlet with power supply is required. The canopy profile 2 is available in the following finishes: brushed aluminum, polished aluminum, black or white painted. It is 78 cm long and 8 cm wide. Its height is 1.5 cm.