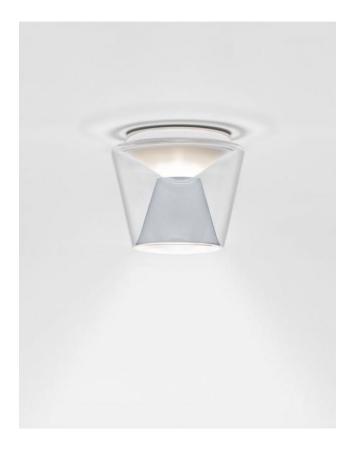

### Opis

This Serien Lighting Annex LED ceiling light has a clear, mouth-blown glass shade and a reflector made of polished aluminum. The light is mainly emitted directly downwards by this lamp. Only a small part of the light is also diffusely emitted to the side and upwards.

The Annex Ceiling LED is offered in three sizes: Small with 14 cm diameter, Medium with 22 cm diameter and Large with 27.5 cm diameter. In each size, this lamp is operated with an integrated LED. Depending on the size, the integrated LED has a different output. This lamp is available with a colour temperature of 2,700 Kelvin extra warm white or 3,000 Kelvin warm white. As standard, the ceiling lamp can be dimmed on site with a trailing edge or leading edge phase dimmer.