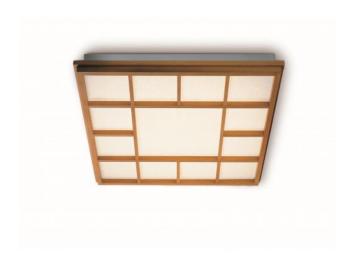

## Omschrijving

The Domus Kioto 13 can also be used as a wall lamp. It is suitable as a surface-mounted lamp as well as a recessed lamp. The lamp is 68 cm long and wide. It has a height of 8 cm. Its lamp shade made of Lunopal has a wooden frame made of beech. Lunopal is a high-quality, environmentally friendly material that Domus has developed for its lamp shades. A powerful, dimmable LED with a colour temperature of 3,000 Kelvin warm white is included. A covering frame made of beech is offered as an accessory, with which the metal holder of the lamp can be concealed.