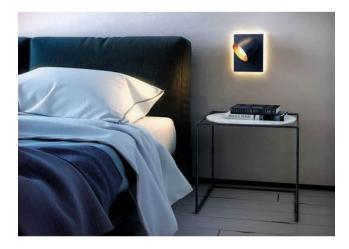

#### Omschrijving

The B.Lux Speers W 2L is a wall lamp with two separately switchable light sources. Its swivelling lamp head provides direct, adjustable lighting and can be switched on and off via a touch switch on the wall bracket. The light emitted directly from the lamp head creates a cone of light on the wall. In addition, this lamp emits light from a second light source onto the wall, from where it is partially reflected into the room. This light source for indirect room illumination is dimmable via a touch dimmer on the wall bracket and can be switched separately from the lamp head. In addition to this wall lamp, the Speers W 1L is also available from the lamp series, which only emits direct, pointable light with its swivelling lamp head.

The Speers W 2L wall lamp has a lamp head with a diameter of 11 cm and a length of 11.5 cm. The projection of the lamp is a maximum of 18 cm. The wall mounting is 13 cm wide and 24.2 cm high. Two LEDs are integrated as illuminants. The LED of the lamp head has a colour temperature of 2,700 Kelvin extra warm white, that of the indirect room illumination 3,000 Kelvin warm white. The emitted light is bundled by glass lenses that increase the lighting efficiency. The Speers W 2L wall lamp is offered in the surfaces white and black. Both surfaces are matt textured. The lamp head of the white lamp has a satin brass interior, the head of the black lamp has a satin copper interior.