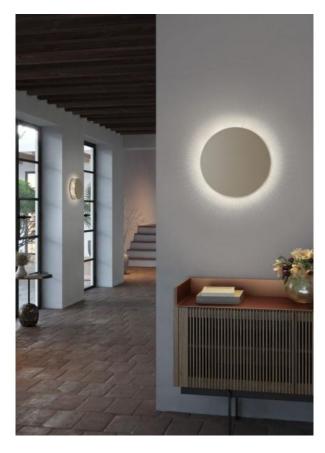

### **Omschrijving**

The Bover Helios A wall lamp is a handcrafted lamp that emits indirect light through the irregular cotton threads of the lamp shade and casts small shadows on the wall. In doing so, the Helios A comfortably adapts to the language and personality of organic environments and the wabi-sabi aesthetic. This Japanese trend is based on the idea of finding beauty in the imperfections of objects or materials.

The Helios A is offered in two sizes. The small lamp has a diameter of 26 cm, the larger lamp has a diameter of 40 cm. Both lamps have a depth of 7.5 cm. The Helios is made of aluminum, iron and cotton. To the front, this wall lamp has a dense aluminum disc in brown, through which no light is emitted. On the side, the light shines through the beige cotton threads and creates a fascinating interplay of light and shadow on the wall around the lamp.

An LED with a colour temperature of 2,700 Kelvin extra warm white is integrated as the light source, which can be dimmed on site with a trailing edge phase dimmer. On request, the lamp is also available DALI or 1-10 volt dimmable. In addition, a version that can be dimmed with a Casambi module via smartphone using Bluetooth is also offered on request. This version can be operated easily and intuitively via mobile devices using the free CASAMBI app (iOS and Android). Casambi thus expands the control options with functions such as dimming, grouping of lamps, programming of groups and scenes, automations and much more. A combination of the small and large Bover Helios lamps results in impressive lighting effects on the wall.