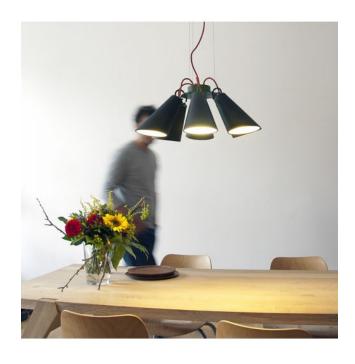

## **Omschrijving**

Thanks to the simple suspension with the help of a ring, the six lamp heads of the Domus Pit 6 can be adjusted independently of each other, infinitely variable in their inclination and can be rotated to the left and right. If all lamp heads are in horizontal position, the lamp has a height of approx. 15 cm, if the lamp heads are in vertical position, the height is approx. 30 cm. The diameter of the lamp changes accordingly from a minimum of 45 cm to a maximum of 70 cm. The tapered lamp heads of the Domus Pit 6 as well as the holder to which they are attached are made of metal, optionally in black or white. The textile cable, which serves as a supply line, is available in the cable colours silver-grey and red. The height-adjustable pendant lamp is suspended from three thin steel cables. The pendant lamp Domus Pit 6 has six E27 sockets and can be operated with conventional halogen bulbs as well as with LED retrofit bulbs.