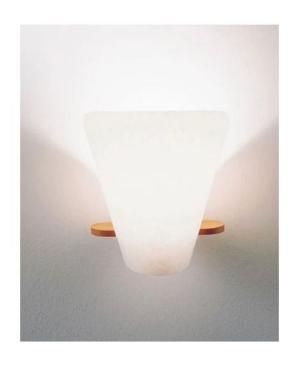

## Omschrijving

The lampshade of the Domus Iris wall lamp opens upwards and is held by a rounded wooden element made of beech. The white shade of the Domus Iris wall lamp is made of Lunopal. Lunopal is a high-quality shade material that was developed by Domus. This material is thermally highly resilient and can withstand temperatures of up to 100°C. Lunopal is white transparent and gives the impression of fine Japanese paper. The completely environmentally friendly material is UV-resistant, washable and does not yellow. The lamp is 24 cm wide, 24 cm high and has a projection of 16 cm. The Domus Iris has an E27 socket and can be operated with conventional halogen bulbs as well as with LED retrofit bulbs.