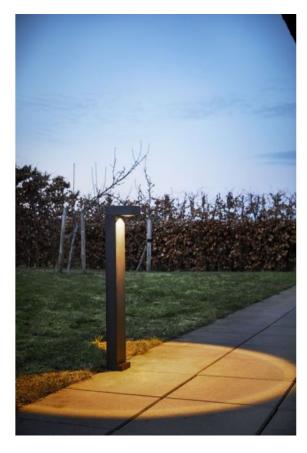

## Omschrijving

The Loom Design Arn is a bollard light made of black aluminum. With IP65 protection, it is well suited as an outdoor lamp, as it is dustproof and protected against water jets from any angle. In the lamp head, a lens made of crystal glass is integrated, through which the light is emitted delineated and directly downwards with a beam angle of 100 degrees. As illuminant, an LED is integrated, which has a colour temperature of 2,700 Kelvin extra warm white. The Arn bollard light is 70 cm high and has a width of 9 cm. It has a length of 12.8 cm. The lamp can be mounted in a foundation or on solid ground.