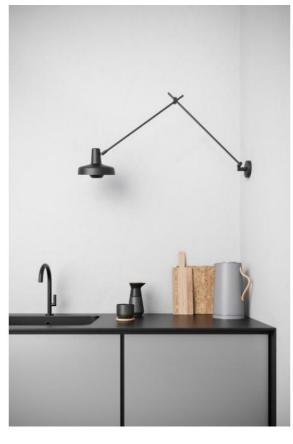

## **Arigato Wall Long**

Vermogen (max. Watt)70 WattSchaduw diameter23 cmschermhoogte17 cmarmlengte55 + 55 cmWall mount Afmetingen8 cm

### Omschrijving

The Grupa Arigato Wall Long is a wall lamp with a rotating and swivelling joint arm. The jointed arm consists of two parts, each with a length of 55 cm. The lamp shade can be rotated by 360 degrees and swivelled by 125 degrees. A diffuser at the bottom of the shade allows glare-free light to be emitted downwards. The shade diameter is 22.8 cm. The Arigato Wall Long can be connected via an included supply cable or directly to a wall connection. An on/off switch is located on the wall bracket. The Arigato Wall Long is available in the surfaces black or white matt powder-coated. It is also offered in other finishes on request. The lamp has an E27 socket that can be operated with halogen lamps or LED retrofits. Grupa also offers the Arigato Wall Short with a shorter jointed arm from the series. In addition, wall lamps with two articulated arms or a simple lamp arm are also available.