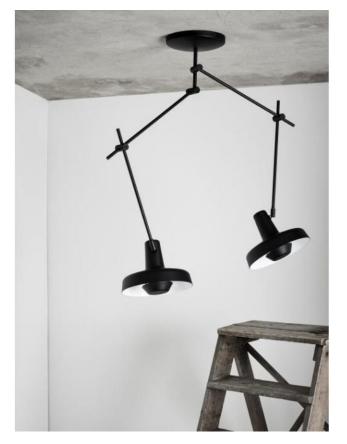

## Omschrijving

The Grupa Arigato Ceiling Double is a ceiling light with two rotating and swivelling joint arms that can be adjusted independently of each other. This is the smaller of two ceiling lights with two jointed arms. Each jointed arm consists of two parts, each 35 cm long. Each lamp shade can be rotated 360 degrees and swivelled 125 degrees. The lamp is mounted directly on the ceiling. Thanks to diffusers at the bottom of the lamp shades, the light is emitted downwards without glare. The Arigato Ceiling Double is available with a black or white matt powder-coated finish. On request, the lamp is also offered in other finishes. This ceiling light by Grupa can be operated with halogen lamps or LED retrofit lamps. The Arigato Ceiling Double Long with two longer jointed arms and the Ceiling with a single jointed arm are also available from the series.