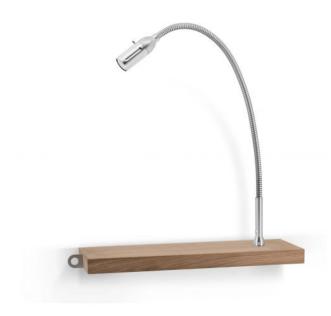

### Omschrijving

The Less'n'more Aichinger Zeus Book Shelf Al-Z is a straight book shelf with an integrated Zeus lamp. The oak shelf has a width of 45 cm and a height of 5 cm. It is 15 cm deep. An extendable bookmark made of satin-finished stainless steel is included. The flexible lamp arm of the Zeus lamp can be bent and stretched as desired. At maximum extension of the arm, the bookcase and lamp together are 59 cm high. The lamp arm is available in the following colours: aluminum, textile black, white, anthracite, blue, green, red and brown. The lamp arm is offered in other colours on request.

Lamp head and rod made of aluminum are available in the surfaces aluminum and black. A push button dimmer is integrated in the lamp rod with which the light can be switched and dimmed. The beam angle of the light can be adjusted continuously between 15 and 75 degrees by turning the glass lens out of or into the lamp head. With a larger beam angle, the light is distributed over a larger area.