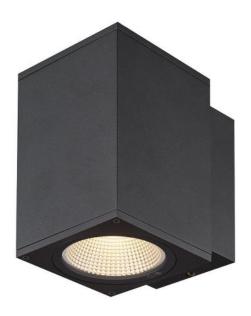

## Omschrijving

The SLV Enola Square M WL, Single is a rectangular outdoor wall lamp made of aluminium. This anthracite-coloured outdoor lamp is 10 cm wide, 15 cm deep and 16 cm high. In the rectangular wall bracket there is a switch (CCT Switch) with which the colour temperature of the lamp can be changed from 3000 Kelvin warm white to 4000 Kelvin white if required during installation. The integrated LED with an output of 10 watts is located under a glass lens that allows a strongly contoured, glare-free light emission downwards and onto the wall. With IP65 protection, the Enola Square M WL, Single by SLV is ideal as an outdoor light as it is dustproof and protected against water jets from any angle. A spacer set for mounting with surface-mounted wiring is available as an accessory.