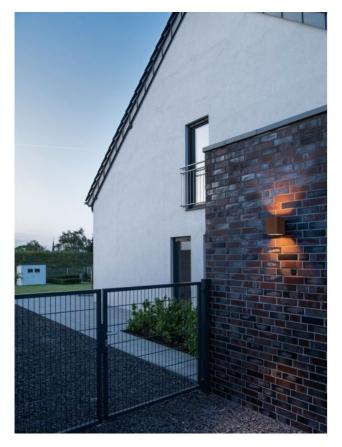

## Rusty Up/Down WL square

## Omschrijving

The SLV Rusty Up/Down WL square is an outdoor wall lamp made of FeCSI steel in a natural rust tone. LEDs with an output of 14 watts are integrated as lamps. This square outdoor wall lamp is 14.5 cm wide, 16.5 cm deep and 18 cm high. The light is emitted downwards and upwards, as well as conically at the top and bottom of the wall, so that light effects are created on the wall in both directions. The colour temperature of the SLV Rusty Up/Down WL square can be changed from 3000 Kelvin warm white to 4000 Kelvin white with a switch (CCT Switch) integrated in the lamp, if required. The uplight of the lamp has a luminous flux of 259/260 lumens, the downlight has a luminous flux of 285/288 lumens. With IP65 protection, the Rusty Up/Down WL square by SLV is ideal as an outdoor lamp, as it is dustproof and protected against water jets from any angle.