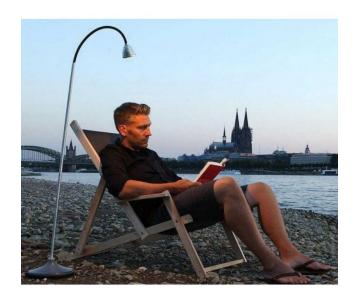

### Omschrijving

The Less'n'more Athene Concrete Battery Light Grey A-ABSL is a cordless floor lamp with a rechargeable battery. The lamp can be recharged via the supplied USB cable. The battery lasts for at least eight and a half hours. This Athene floor lamp is offered with a grey concrete base. From the series, a lamp with a white concrete lamp base is also available, the Athene Concrete Battery Light White A-ABSL. The floor lamp can be tilted by 20 degrees via a ball joint on the lamp base.

The Athene Concrete Battery Lamp Grey A-ABSL has a flexible lamp arm that can be turned and bent as desired. At maximum extension of the lamp arm, the floor lamp is 152 cm high. The flexible arm is available in the following colours: aluminum, textile black, white, anthracite, blue, green, red and brown. The beam angle of the light can be adjusted between 25 and 100 degrees by turning the glass lens out of or into the lamp head. With a larger beam angle, the light is distributed over a larger area.

Lamp head and rod are made of aluminum and are offered in the following surfaces: aluminum and black. The base of the Athene concrete floor lamp has a diameter of 23 cm. Due to the natural composition of the material for the base, the surfaces may vary, i.e. be darker or lighter. The Athene Beton Battery Lamp can be switched and dimmed via a button on the lamp rod. The lamp is also offered with a conventional plug cable: Athene Concrete Floor Light A-BSL.