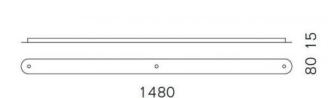

#### **Technical details**

Land van fabricageDuitslandfabrikantSerien LightingontwerperSerien Lightingmateriaalaluminium

**Dimensions** H 2 cm | B 8 cm | L 148 cm

### **Omschrijving**

With the Serien Lighting canopy profile 3, three pendant lamps can be connected together and mounted on a single power supply. This makes it possible to install two single pendant lamps together. Only a single power connection is required. The canopy profile 3 is available in brushed aluminum, polished aluminum, black or white painted finishes. This accessory has a length of 148 cm and a width of 8 cm. The height is 1.5 cm.