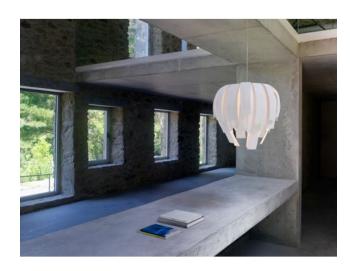

H 50 cm | Ø 45 cm

## **Omschrijving**

The lamp shade of the Luisa LS04G from Arturo Alvarez consists of overlapping layers of a painted stainless steel metal mesh offered in the surfaces white and grey. On request, the lamp is also available in taupe and beige. The transparent cable of this lamp can be shortened if required. The light from this pendant lamp passes through the stripes to create a pleasant room light. The Luisa LS04G from the Spanish designer Arturo Alvarez has a diameter of 45 cm and a height of 50 cm. This lamp is available in both E27 and LED versions. The E27 version has an E27 socket and is operated with a replaceable LED retrofit. The LED version of the Luisa LS04G has an integrated LED with a colour temperature of 2,700 Kelvin extra warm white. The LED version with a colour temperature of 3,000 Kelvin warm white is also available on request.