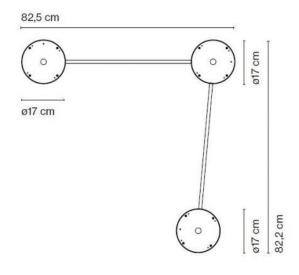

## Omschrijving

The Marset accessories C3 Djembe 65 are used to assemble three Djembe C 65 ceiling lights together and to connect them to one power supply. This accessory is made of painted iron. With this accessory, also three C 65 light versions with different shade heights can be connected together. In addition to this accessory, versions are also available for connecting two Djembe C 65 ceiling lamps together. Versions are also available for connecting two or three C 42 lamps to one power supply.