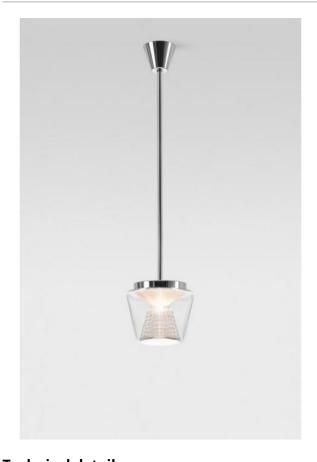

### **Omschrijving**

This Serien Lighting Annex LED pendant lamp has a clear, mouth-blown glass shade and a reflector made of crystal glass. The light is emitted directly downwards and through the reflector upwards and to the side. The reflector inside the clear shade creates a decorative lighting effect on the ceiling around the lamp. The lamp is suspended from the ceiling with a chrome-plated steel tube that can be shortened on site if necessary.

The Annex Ceiling LED is offered in two sizes: Medium with a total height of 114 cm and Large with 119 cm. In each size, this lamp is operated with an integrated LED. Depending on the size, the integrated LED has a different output. This lamp is available with a colour temperature of 2,700 Kelvin extra warm white or 3,000 Kelvin warm white. As standard, the pendant lamp can be dimmed on site with a trailing edge and / or leading edge phase dimmer.