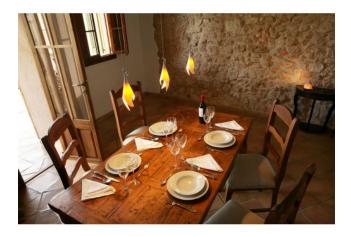

### Omschrijving

The K-meral TRIS is the origin of the collection "Light from the Fire". The filigree porcelain flames, the natural surface and the harmonious atmosphere of the light result in combination of a completely unique lamp. The TRIS pendant lamp is available in one or four lamps. Depending on the variant, the lamp consists of one to four porcelain lanterns and a canopy or a brushed aluminum strip.

The light screens emit a direct, neutral light onto the surface to be illuminated and a warm diffuse light in the surrounding area. By simply pushing the coaxial cable into the ceiling housing, the light can be individually adjusted in height.

The lamp is supplied with the light fitting "TIWI". The light fitting TIWI is a beautiful accessory, which gives this design a very special touch. The small flame with the art name TIWI is made of aluminum and is cast in one piece in one elaborate process, then ground by hand and at least worked for days in a drum to obtain the perfect abrasion.