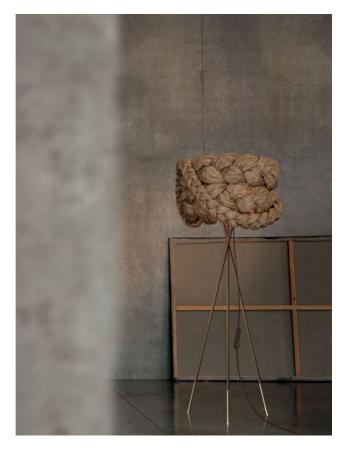

### **Description**

The Mammalampa The Bride Floor Lamp features a hand-woven lampshade. The "dress" of the bride is made of paper and presents this traditional lighting material in a unique design solution. When the light shines through the paper, the floor lamp is permeated by an aura of airy lightness. Entirely handmade, each Bride has its own weave pattern and unique personality. Each lampshade interacts with the light and the space in a unique way, creating a highly emotive lighting design.

The Bride floor lamp is offered with a shade diameter of 60 cm or 80 cm. The total height of the lamp with a shade diameter of 60 cm is 170 cm, the total height of the lamp with a shade diameter of 80 cm is 190 cm. The lamp shade of the smaller lamp is 40 cm high, the shade of the larger lamp has a height of 50 cm. The lamp is available in the shade colours white and brown. The base of the lamp consists of a tripod in the same colour as the shade. By using the tripod, a firm stand of the lamp is guaranteed. A textile-covered 200 cm long cable serves as the supply line. The lamp provides diffuse room light. Depending on the size, the lamp has one or three E27 sockets that can be operated with halogen lamps or LED retrofit. All lamps of the manufacturer Mammalampa are exclusively designed and handmade by the manufacturer himself.