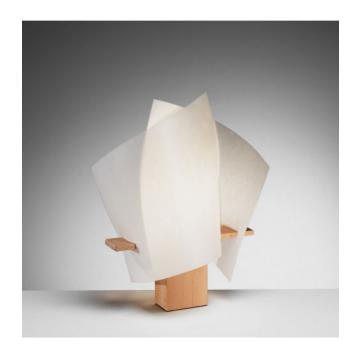

### Description

The Domus Plan B is a table lamp with a wooden base that is optionally available in the surface beech or beech maroon oil. The lamp base of this table lamp is surrounded by a white lampshade made of Lunopal. Lunopal is a highquality shade material that was developed by Domus. This material is thermally highly resilient and can withstand temperatures of up to 100°C. Lunopal is white transparent and gives the impression of fine Japanese paper. The completely environmentally friendly material is UV-resistant, washable and does not yellow. Sometimes less is more. Two shade halves fixed with a wooden latch, and the PLAN B table lamp is ready. Its timeless and unobtrusive design makes it suitable for almost any living situation. This lamp is 26.5 cm wide and 37.5 cm high. There is an on/off switch on the supply line of the lamp. The table lamp has an E27 socket and can be operated with conventional halogen bulbs as well as with LED retrofit bulbs.