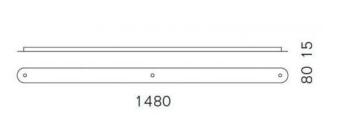

## **Technical details**

| Pays de fabrication | Allemagne                  |
|---------------------|----------------------------|
| fabricant           | Serien Lighting            |
| concepteur          | Serien Lighting            |
| matériel            | aluminium                  |
| Dimensions          | H 2 cm   B 8 cm   L 148 cm |

## Description

With the Serien Lighting canopy profile 3, three pendant lamps can be connected together and mounted on a single power supply. This makes it possible to install two single pendant lamps together. Only a single power connection is required. The canopy profile 3 is available in brushed aluminum, polished aluminum, black or white painted finishes. This accessory has a length of 148 cm and a width of 8 cm. The height is 1.5 cm.