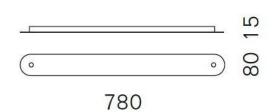

## Description

The Serien Lighting canopy profile 2 is used to connect two pendant lamps and plug them into a single power supply. In this way, two single pendant lights can be installed together. Only a single ceiling outlet with power supply is required. The canopy profile 2 is available in the following finishes: brushed aluminum, polished aluminum, black or white painted. It is 78 cm long and 8 cm wide. Its height is 1.5 cm.

## **Technical details**

| Pays de fabrication | Allemagne                 |
|---------------------|---------------------------|
| fabricant           | Serien Lighting           |
| concepteur          | Serien Lighting           |
| matériel            | aluminium                 |
| Dimensions          | H 2 cm   B 8 cm   L 78 cm |