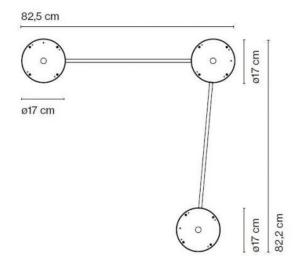

## Description

The Marset accessories C3 Djembe 65 are used to assemble three Djembe  ${\rm C}$ 65 ceiling lights together and to connect them to one power supply. This accessory is made of painted iron. With this accessory, also three C 65 light versions with different shade heights can be connected together. In addition to this accessory, versions are also available for connecting two Djembe C 65 ceiling lamps together. Versions are also available for connecting two or three C 42 lamps to one power supply.