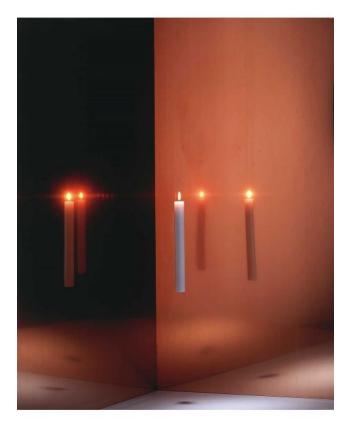

## Description

The Ingo Maurer Fly Candle Fly is an unusual and very novel wax candle. This candle will enchant you and your guests with an optical illusion. Fly Candle Fly seems to float in the room and illuminates it with a pleasant candlelight. The Fly Candle Fly candle is attached to a rope so fine that you hardly need distance to see the rope anymore. The candle has a height of 30 cm and burns for approx. 20 hours.