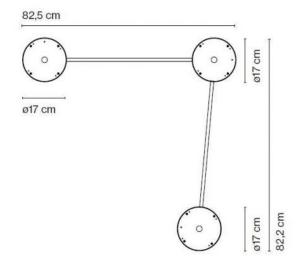

#### Descripción

The Marset accessories C3 Djembe 65 are used to assemble three Djembe C 65 ceiling lights together and to connect them to one power supply. This accessory is made of painted iron. With this accessory, also three C 65 light versions with different shade heights can be connected together. In addition to this accessory, versions are also available for connecting two Djembe C 65 ceiling lamps together. Versions are also available for connecting two or three C 42 lamps to one power supply.