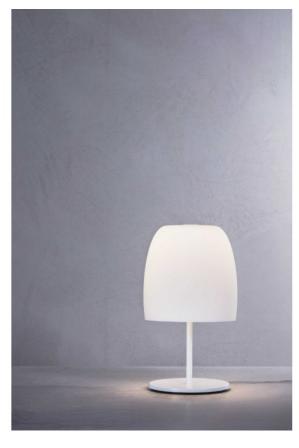

### **Notte T1**

#### Struktur#

- white
- brass

## Description

The Notte T1 by the Italian lamp manufacturer Prandina has a shapely lampshade made of high-quality, opal white glass. This table lamp is available with a metal structure in matt white or brass. The lamp has an overall height of 38 cm and a shade diameter of 21 cm. The supply line of the lamp is 175 cm long. The Prandina Notte T1 can be operated with a replaceable G9 (LED) bulb and is only suitable for LED bulbs.