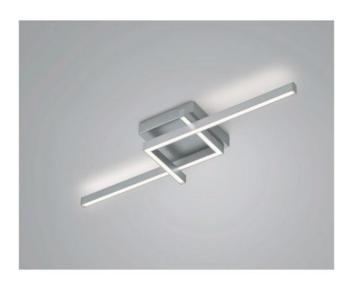

#### Oberfläche

- nickel
- black

## Description

The Knapstein FRIDA-80 emits light upwards and downwards at the same time, so that a uniform lighting impression is also created across the ceiling. The ceiling lamp is 84 cm long and 24 cm wide. Its height is 10 cm in total. The FRIDA-80 is available in the surfaces matt nickel and black. A powerful, dimmable LED with a colour temperature of 2,700 Kelvin extra warm white is included. The FRIDA-110 with a length of 112 cm is also available from the series.