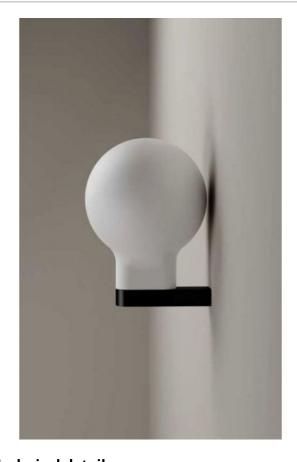

## **Technical details**

Country of Manufacture

Manufacturer
Arturo\_Alvarez
Designer
La Mamba
Year of design
protection
IP20
Scope of delivery
LED

voltage suitability 230 - 240 Volt

Depth in cm 20

material aluminum, opal glass

cable colorblackcable length200 cmdimmingnot dimmable

Wattage 8 W
LED inclusive

Luminous flux in lm 750

**Color temperature in Kelvin** 3,000 warm white

Shade diameter 18 cm
Dimensions H 25 cm

## **Description**

The Arturo Alvarez Bold BO06 is a wall lamp with a triplex opal glass. Overall, the lamp is 25 cm high and 20 cm deep. The opal glass has a diameter of 18 cm. Triplex opal glass is a semi-transparent glass that has an excellent quality due to its triple coating. The material can be used in many ways and diffuses the light homogeneously thanks to its triple coating.

The Bold BO06 is operated with an integrated LED that has a colour temperature of 3,000 Kelvin warm white. The wall lamp is connected via a plug lead.