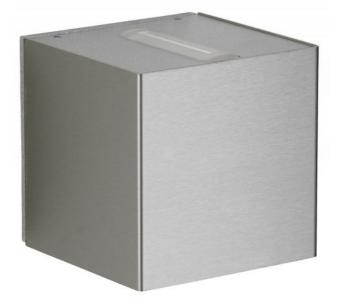

## Description

The Albert 2373 wall spotlight is made of stainless steel and corrosionresistant cast aluminium. This square lamp is 10.5 cm long, 10.5 cm wide and 10.5 cm high. The wall lamp with 2-sided, narrow light emission at the top and bottom has a bulb cover made of borosilicate glass. The 2373 wall spotlight by the German manufacturer Albert is suitable for outdoor use and comes with a mounting plate. The lamp has a replaceable LED bulb.