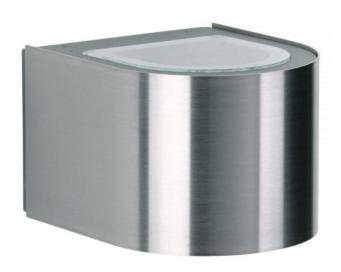

## **Description**

The Albert 2337 wall spotlight is made of stainless steel and corrosion-resistant cast aluminium. This lamp is 15 cm long, 12 cm wide and 9.5 cm high. The wall lamp with 2-sided light emission, wide at the top and bottom, has a bulb cover made of borosilicate glass. The 2337 wall spotlight by the German manufacturer Albert is suitable for outdoor use and comes with a mounting plate. The lamp has a replaceable LED bulb.