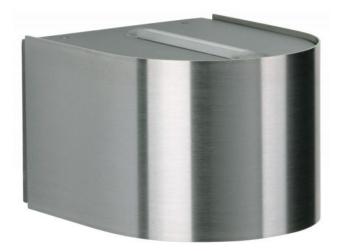

## Description

The Albert 2336 wall spotlight is made of stainless steel and corrosionresistant cast aluminium. This lamp is 15 cm long, 12 cm wide and 9.5 cm high. The wall lamp with 2-sided light emission, narrow at the top and wide at the bottom, has a bulb cover made of borosilicate glass. The 2336 wall spotlight by the German manufacturer Albert is suitable for outdoor use and comes with a mounting plate. The lamp has a replaceable LED bulb.