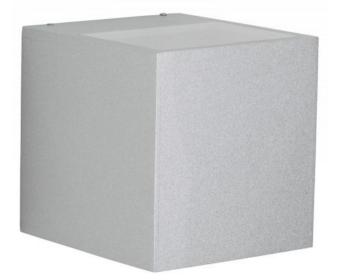

## Description

The Albert 2417 wall spotlight is made of corrosion-resistant cast aluminium with a borosilicate glass bulb cover. This lamp is 15.5 cm long, 14 cm wide and 15 cm high. The wall lamp with 2-sided light emission, wide at the top and bottom, is available in the surfaces silver, black and white. The wall spotlight 2417 by the German manufacturer Albert is suitable for outdoor use and comes with mounting plate. The lamp has a replaceable LED bulb.