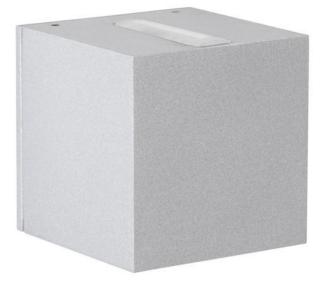

## Description

The Albert 2370 wall spotlight is made of corrosion-resistant cast aluminium with a borosilicate glass bulb cover. This Albert lamp is 10.5 cm high, 10.5 cm wide and 10.5 cm deep. The wall lamp with 2-sided, narrow light emission at the top and bottom is available in the surfaces anthracite, silver, black and white. The Albert wall spotlight 2370 is suitable for outdoor use and has a replaceable LED bulb.