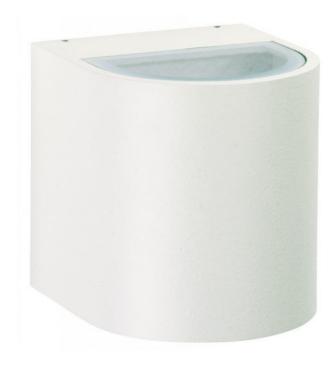

#### Oberfläche

- black
- Silver
- white

### Description

The Albert 2402 wall spotlight is made of corrosion-resistant cast aluminium with a borosilicate glass bulb cover. This Albert lamp is 15 cm high, 14 cm wide and 15.5 cm deep. The wall lamp with 2-sided, light emission, wide at the top and bottom, is available in the surfaces silver, black and white. The Albert 2402 wall spotlight is suitable for outdoor use and is supplied with a mounting plate. The lamp has a replaceable LED bulb.