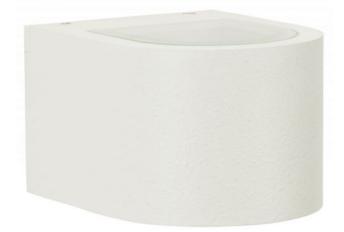

## Description

The Albert 2340 wall spotlight is made of corrosion-resistant cast aluminium with a borosilicate glass bulb cover. This Albert lamp is 9 cm high, 12 cm wide and 15 cm deep. The wall lamp with 2-sided, light emission, wide at the top and bottom, is available in the surfaces silver, black and white. The Albert wall spotlight 2340 is suitable for outdoor use and is supplied with a mounting plate. The lamp has a replaceable LED bulb.