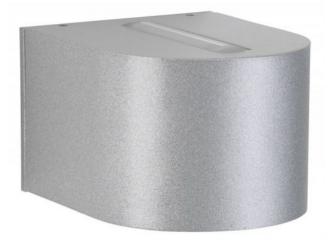

## Description

The Albert 2339 wall spotlight is made of corrosion-resistant cast aluminium with a borosilicate glass bulb cover. This Albert lamp is 9 cm high, 12 cm wide and 15 cm deep. The wall lamp with 2-sided, light emission, narrow at the top and wide at the bottom, is available in the surfaces silver, black and white. The Albert wall spotlight 2339 is suitable for outdoor use and is supplied with a mounting plate. The lamp has a replaceable LED bulb.