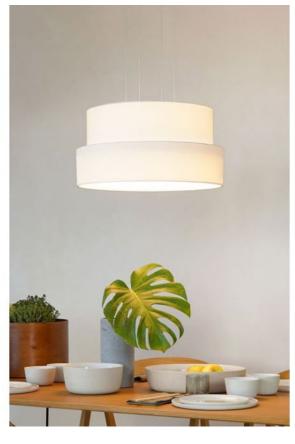

#### **Technical details**

**Country of** Germany Manufacture

Manufacturer Maigrau Designer Nik Back Year of design 2020 protection IP20 LED Scope of delivery

voltage suitability 230 - 240 Volt

material acrylic glass, polyamide, steel, Textile

Color temperature in

Dim to warm Kelvin

Shade diameter 43 cm Shade height 25 cm

bulb exchange at the manufacturer / at the factory

### Description

The Maigrau Fly Vertical pendant lamp emits its light homogeneously downwards, upwards and through the lamp shade to the side. Its lamp shade has a diameter of 43 cm and a height of 25 cm. The shade is offered in the colours white and bronze grey. The Fly Vertical pendant light is suspended on four thin steel cables, during assembly its total height can be set individually. The lamp is operated with a powerful, dimmable LED. When dimmed, the light colour of the LED changes to a warmer tone (from 3,000 Kelvin warm white to 2,200 Kelvin extra warm white) with the dim-to-warm function.