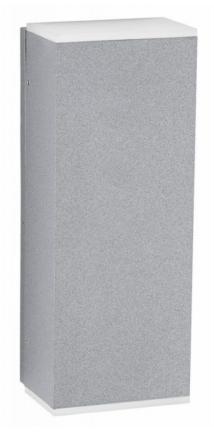

#### Oberfläche

- black
- Silver
- anthracite
- white

### **Description**

The Albert 2491 wall spotlight is made of corrosion-resistant cast aluminium with a bulb cover made of safety glass. This Albert lamp is 26 cm high, 10 cm wide and 7.5 cm deep. The wall lamp with 2-sided light emission at the top and bottom is available in the surfaces silver, black, anthracite and white. The 2491 wall spotlight is suitable for outdoor use, is supplied with a mounting plate and has a replaceable bulb.