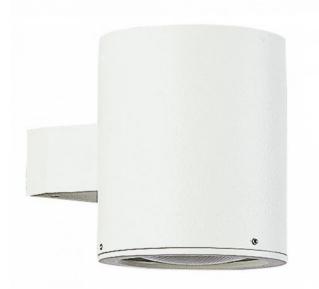

## Description

The Albert 2133 wall spotlight is made of corrosion-resistant cast aluminium with a borosilicate glass bulb cover. The lamp head of this wall lamp has a diameter of 11 cm and is 13.5 cm long. The wall lamp with one-sided light emission has the protection class IP23 and is available in the surfaces black, white and silver. The 2133 wall spotlight is supplied with a mounting plate and has a replaceable bulb.