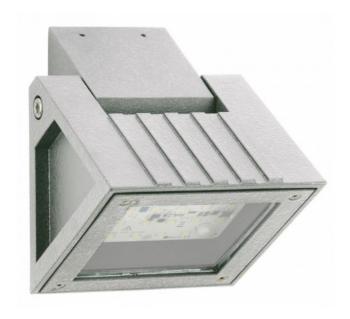

### **Description**

The Albert 2410 wall spotlight made of corrosion-resistant cast aluminium and a borosilicate glass bulb cover has a lamp head that can be swivelled by 90 degrees. The lamp head of the splash-proof wall lamp is 15 cm wide and 16 cm deep. The Albert 2410 wall spotlight is available in black, white and silver. This lamp with mounting plate and IP54 protection has a replaceable LED bulb and is also suitable for ceiling installation.