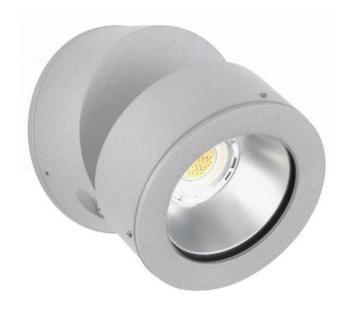

### **Description**

The Albert 2389 wall spotlight made of corrosion-resistant cast aluminium and a borosilicate glass bulb cover has a lamp head that can be rotated by 360 degrees and swivelled by 90 degrees. The lamp head has a diameter of 12 cm and is 11 cm deep. The Albert 2389 wall spotlight is available in silver, black, anthracite and white. This wall lamp with mounting plate and IP44 protection has a replaceable LED bulb and is also suitable for ceiling installation.