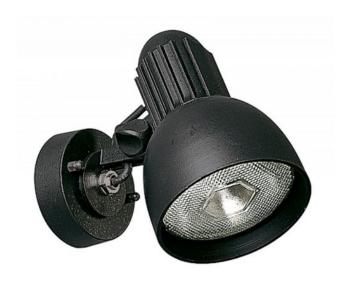

## **Wall Spotlight 2122**

### **Description**

The Albert 2122 wall spotlight made of corrosion-resistant cast aluminium and a borosilicate glass bulb cover has a lamp head that can be rotated by 340 degrees and swivelled by 120 degrees. The lamp head has a diameter of 13.5 cm and is 19.5 cm deep. The Albert 2122 wall spotlight is available in black and white. This wall lamp with mounting plate and IP54 protection has a replaceable bulb and is also suitable for ceiling mounting.