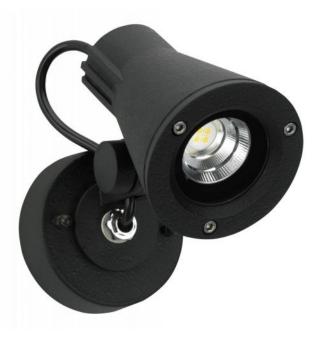

## Albert Wall Spotlight 2353

## Description

The Albert 2353 wall spotlight made of corrosion-resistant cast aluminium and a borosilicate glass bulb cover has a lamp head that can be rotated by 340 degrees and swivelled by 120 degrees. The lamp head has a diameter of 10 cm and is 13.5 cm deep. The Albert 2353 wall spotlight is available in black and white. This wall lamp with mounting plate and IP54 protection has a replaceable LED bulb and is also suitable for ceiling installation.