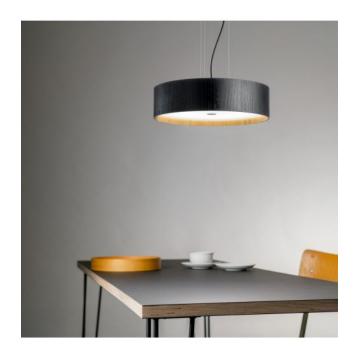

### Description

The Domus LARAwood Pendant Lamp M is suspended on three steel cables and can be individually set in its total height during installation. Downwards, the lamp distributes the light homogeneously and glare-free, upwards, the light is predominantly dimmed. The view into the interior of the lamp is particularly beautiful, where the low diffuser shows off the wood grain of the lamp to its best advantage. This pendant lamp is available in the finishes walnut, white oak and black oak.