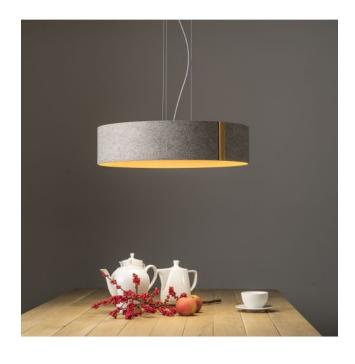

## **LARAfelt Pendant Lamp L grey**

### Description

The light of the LARAfelt Pendant Lamp L grey is mainly emitted downwards, upwards it is mostly dimmed. The lamp shade of the LARAfelt Pendant Lamp is covered with grey wool felt. The view into the inside of the lamp is particularly beautiful, where the wool felt is shown to advantage by the low diffuser. The pendant lamp is available in the inner shade colours wool white, orange and curry. There are also pendant lamps from the LARAfelt series on offer with a lamp shade in red felt (shade inside colour wool white) or indigo coloured felt (shade inside colour cinnamon).

The LARAfelt Pendant Lamp L can be individually set in the total height when it is mounted. It is operated with a powerful LED that has a colour temperature of 2,700 Kelvin extra warm white. The integrated LED is characterised by very good colour rendering with a high colour rendering index of Ra > 92. The LARAfelt Pendant Lamp is also available in other sizes.