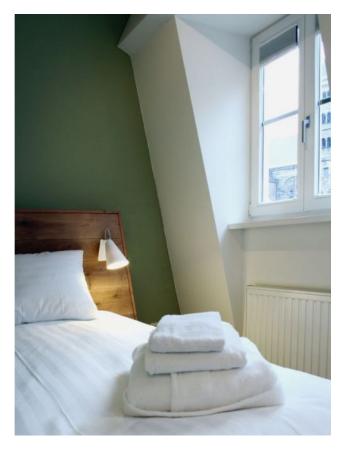

### **Description**

The Domus Pit 2 wall lamp has a projection of 32 cm and a height of 22 cm. Its lamp head has a diameter of 15 cm at the bottom. The Pit 2 is available in black and white. The lamp head and the wall mounting have the selected surface. The wall lamp is offered with the cable colours red or silver-grey. The lamp can be operated via an on/off switch on the wall mounting. The E27 socket of the Pit 2 can be operated with replaceable LEDs (retrofit).