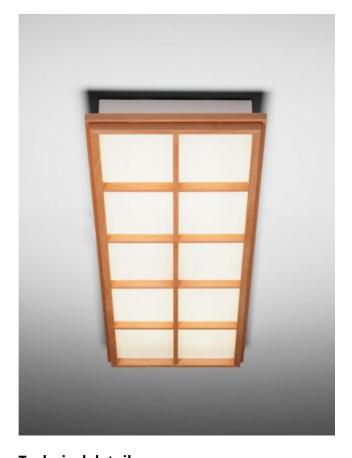

## Kioto 10

## **Technical details**

Country of Manufacture Germany
Manufacturer Domus
Year of design 1989

protection IP20
Scope of delivery LED

voltage suitability230 - 240 VoltmaterialLunopal, metal, wood

dimming on site dimmable with a trailing edge

Wattage 44 W
LED inclusive

Colour Rendering Index >80
Luminous flux in Im 6,800

Color temperature in

Kelvin

3,000 warm white

**Dimensions** H 8 cm | B 36 cm | L 126 cm

## Description

The Domus Kioto 10 can also be used as a wall lamp. It is suitable for surface mounting as well as for recessed mounting. This lamp has a length of 126 cm and a width of 36 cm. It is 8 cm high. Its lamp shade made of Lunopal is divided into 10 fields and surrounded by a frame made of beech. Lunopal is a white transparent material, which Domus has developed especially for its lamp shades and which does not fade. A powerful, dimmable LED with a colour temperature of 3,000 Kelvin warm white is included. A beech covering frame is optionally available as an accessory, which can be used to conceal the metal holder of the lamp.