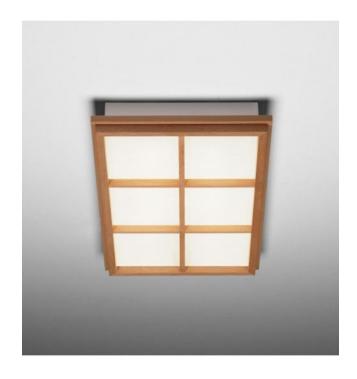

## Description

The Domus Kioto 6 is 68 cm long and 36 cm wide. Its height is 8 cm. Its lamp shade is made of Lunopal, a high-quality material that Domus has developed for its lamp shades. It is reminiscent of fine Japanese paper, is particularly environmentally friendly and does not fade. The white transparent lamp shade is surrounded by a wooden frame made of beech. The Kioto 6 can also be used as a wall lamp and can be mounted as a surface-mounted or recessed lamp. It is operated by a powerful, dimmable LED and has a colour temperature of 3,000 Kelvin warm white. A beech covering frame is available as an optional accessory, which can be used to cover the metal bracket of the lamp.